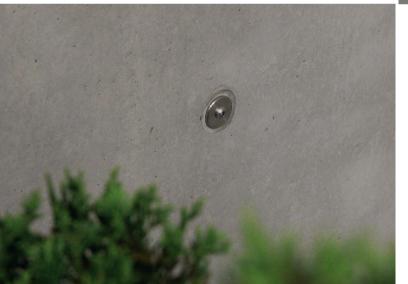

### **DESOI NOBLE SEAL**

**SEAL SAFELY AND QUICKLY AND** 

look good
AT THE SAME TIME

The innovative closure visually enhances every exposed concrete wall. The packers are tensioned in the openings with a hexagon via the pan-head screw - even the overhead insertion in ceilings works uncomplicatedly.