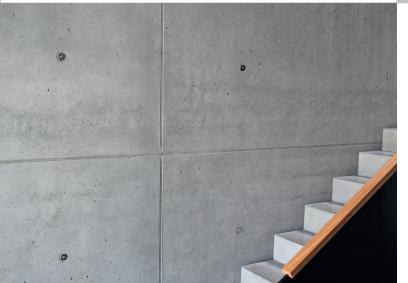

### **DESOI NOBLE SEAL**

**SEAL SAFELY AND QUICKLY AND** 

look good
AT THE SAME TIME

The innovative closure visually enhances every exposed concrete wall. The packers are tensioned in the openings with a hexagon via the pan-head screw - even the overhead insertion in ceilings works uncomplicatedly.