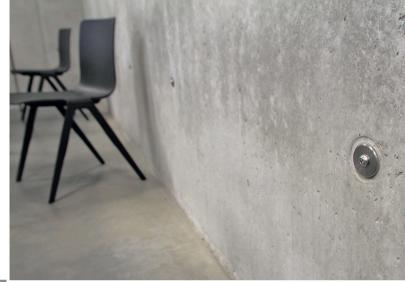

### **DESOI NOBLE SEAL**

**SEAL SAFELY AND QUICKLY AND** 

look good
AT THE SAME TIME

The innovative closure visually enhances every exposed concrete wall. The packers are tensioned in the openings with a hexagon via the pan-head screw - even the overhead insertion in ceilings works uncomplicatedly.

### **Delivery**

stainless steel A2, clamping rubber (grooves) 40 mm, viewing glass AF38, fillister head screw - internal hexagon AF5, torque max. 15 Nm

### Variant

 $\emptyset$  18 x 60 mm (No. 400-21-006),  $\emptyset$  20 x 60 mm (No. 400-21-007),  $\emptyset$  22 x 60 mm (No. 400-21-008),  $\emptyset$  25 x 60 mm (No. 400-21-009) Further lengths and diameters on request