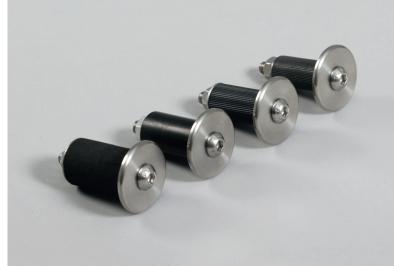

### **DESOI NOBLE SEAL**

**SEAL SAFELY AND QUICKLY AND** 

look good
AT THE SAME TIME

The innovative closure visually enhances every exposed concrete wall. The packers are tensioned in the openings with a hexagon via the pan-head screw - even the overhead insertion in ceilings works uncomplicatedly.

### **Delivery**

stainless steel A2, clamping rubber (grooves) 40 mm, viewing glass AF38, fillister head screw - internal hexagon AF5, torque max. 15 Nm

### Variant

 $\emptyset$  18 x 60 mm (No. 400-21-006),  $\emptyset$  20 x 60 mm (No. 400-21-007),  $\emptyset$  22 x 60 mm (No. 400-21-008),  $\emptyset$  25 x 60 mm (No. 400-21-009) Further lengths and diameters on request